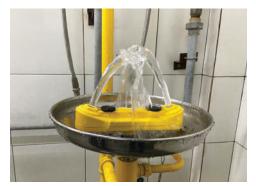

ur AVIX eyewash:



Gently remove screw cap with baby pin. Use Philips head screw driver to remove regulator lid.



Gently use your thumb to press out honeycomb aerator from the top of eyewash outlet.



Reinstall aerator and eyewash outlet.



Carefully use spanner to detach eyewash outlet.



Rinse aerator under warm water and gently brush until clean. Use soap to remove stubborn grimes.



Finish by performing eyewash stream check. Refer to flow adjustment instructions (2-6).



## PERFORMANCE AND ASSURANCE EVERYTIME WITH THE **NEW IM-55-AV1X EYEWASH**

#### **CONVENTIONAL EYEWASH**



Occasional unbalanced water stream



Unchecked pressure leads to messy and wet surroundings



Requires supply pressure of 2 bar or more



Parts can be easily tampered or removed

#### **IM-55-AV1X**



Consistently achieve perfect stream



Manually regulate flow to ensure steady stream regardless of pressure



Performs well at approximately 1 bar



Uniquely designed to reduce risk of tampering

\*IM-55-AV1X eyewash is suitable with previous Method eyewash and shower model.





V1.0-06/21