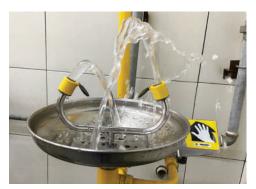

# **IM-55-AV1X FLOW ADJUSTMENT INSTRUCTIONS**

Achieve perfectly balanced flow everytime for optimum safety with Method AV1X adjustable eyewash.

## PERFORMANCE AND ASSURANCE EVERYTIME WITH THE **NEW IM-55-AV1X EYEWASH**

#### **IM-55-AV1X**

Consistently achieve perfect stream

Manually regulate flow to ensure steady stream regardless of pressure

Performs well at approximately 1 bar

Uniquely designed to reduce risk of tampering