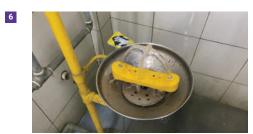

## Please follow the below instructions to clean and service your AVIX eyewash:

Gently remove screw cap with baby pin. Use Philips head screw driver to remove regulator lid.

Gently use your thumb to press out honeycomb aerator from the top of eyewash outlet.

Reinstall aerator and eyewash outlet.

Carefully use spanner to detach eyewash outlet.

Rinse aerator under warm water and gently brush until clean. Use soap to remove stubborn grimes.

Finish by performing eyewash stream check. Refer to flow adjustment instructions (2-6).