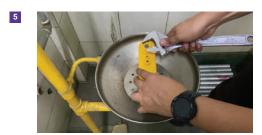

## Please follow the below instructions to clean and service your AVIX eyewash:

Gently remove screw cap with baby pin. Use Philips head screw driver to remove regulator lid.

Gently use your thumb to press out honeycomb aerator from the top of eyewash outlet.

Reinstall aerator and eyewash outlet.

Carefully use spanner to detach eyewash outlet.

Rinse aerator under warm water and gently brush until clean. Use soap to remove stubborn grimes.

Finish by performing eyewash stream check. Refer to flow adjustment instructions (2-6).