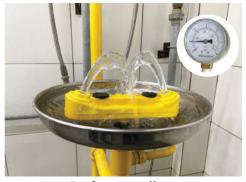

### Please follow the below instructions to achieve perfect flow with your AVIX:

Gently remove screw cap with baby pin.

Activate eyewash by pressing down on push handle. Ensure stream of both outlets is balanced (Both stream touching at centre).

Turn gently until desired stream is achieved. Do not force when fully turned. Turn off eyewash and reactivate after 5 seconds. Check result of adjustment.

Use Philips head screw driver to remove regulator lid.