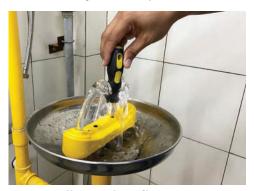

Turn gently until desired stream is achieved. Do not force when fully turned. Turn off eyewash and reactivate after 5 seconds. Check result of adjustment.

Use Philips head screw driver to remove regulator lid.

If adjustment needed, adjust regulator by using Flat head screwdriver.

Reinstall regulator lid and screw сар.

3