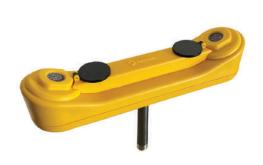

# **IM-55-AV1X FLOW ADJUSTMENT INSTRUCTIONS**

Achieve perfectly balanced flow everytime for optimum safety with Method AV1X adjustable eyewash.

### Please follow the below instructions to achieve perfect flow with your AVIX:

Gently remove screw cap with baby pin.

Activate eyewash by pressing down on push handle. Ensure stream of both outlets is balanced (Both stream touching at centre).

Turn gently until desired stream is achieved. Do not force when fully turned. Turn off eyewash and reactivate after 5 seconds. Check result of adjustment.

Use Philips head screw driver to remove regulator lid.

If adjustment needed, adjust regulator by using Flat head screwdriver.

Reinstall regulator lid and screw сар.

3