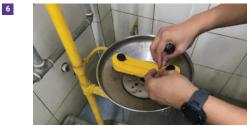

If adjustment needed, adjust regulator by using Flat head screwdriver.

Reinstall regulator lid and screw сар.

3