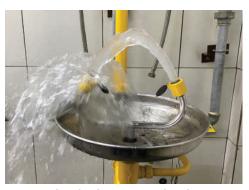

### Please follow the below instructions to achieve perfect flow with your AVIX:

Gently remove screw cap with baby pin.

Activate eyewash by pressing down on push handle. Ensure stream of both outlets is balanced (Both stream touching at centre).

Turn gently until desired stream is achieved. Do not force when fully turned. Turn off eyewash and reactivate after 5 seconds. Check result of adjustment.

Use Philips head screw driver to remove regulator lid.

#### **CONVENTIONAL EYEWASH**

Occasional unbalanced water stream

Unchecked pressure leads to messy and wet surroundings

Requires supply pressure of 2 bar or more

Parts can be easily tampered or removed