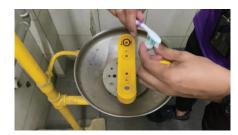

### Please follow the below instructions to achieve perfect flow with your AVIX:

Gently remove screw cap with baby pin.

Activate eyewash by pressing down on push handle. Ensure stream of both outlets is balanced (Both stream touching at centre).

Turn gently until desired stream is achieved. Do not force when fully turned. Turn off eyewash and reactivate after 5 seconds. Check result of adjustment.

Use Philips head screw driver to remove regulator lid.

If adjustment needed, adjust regulator by using Flat head screwdriver.

Reinstall regulator lid and screw сар.

3