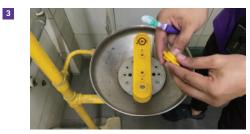

Turn gently until desired stream is achieved. Do not force when fully turned. Turn off eyewash and reactivate after 5 seconds. Check result of adjustment.

Use Philips head screw driver to remove regulator lid.

If adjustment needed, adjust regulator by using Flat head screwdriver.

Reinstall regulator lid and screw сар.

3