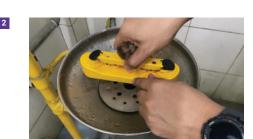

### Please follow the below instructions to achieve perfect flow with your AVIX:

Gently remove screw cap with baby pin.

Activate eyewash by pressing down on push handle. Ensure stream of both outlets is balanced (Both stream touching at centre).

Turn gently until desired stream is achieved. Do not force when fully turned. Turn off eyewash and reactivate after 5 seconds. Check result of adjustment.

Use Philips head screw driver to remove regulator lid.