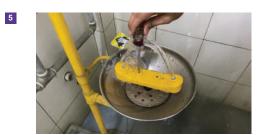

## Please follow the below instructions to clean and service your AVIX eyewash:

Gently remove screw cap with baby pin. Use Philips head screw driver to remove regulator lid.

Gently use your thumb to press out honeycomb aerator from the top of eyewash outlet.

Reinstall aerator and eyewash outlet.

Carefully use spanner to detach eyewash outlet.

Rinse aerator under warm water and gently brush until clean. Use soap to remove stubborn grimes.

Finish by performing eyewash stream check. Refer to flow adjustment instructions (2-6).