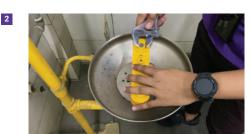

Reinstall aerator and eyewash outlet.

Carefully use spanner to detach eyewash outlet.

Rinse aerator under warm water and gently brush until clean. Use soap to remove stubborn grimes.

Finish by performing eyewash stream check. Refer to flow adjustment instructions (2-6).