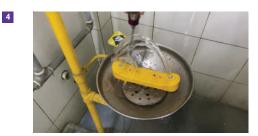

## Please follow the below instructions to clean and service your AVIX eyewash:

Gently remove screw cap with baby pin. Use Philips head screw driver to remove regulator lid.

Gently use your thumb to press out honeycomb aerator from the top of eyewash outlet.

Reinstall aerator and eyewash outlet.

Carefully use spanner to detach eyewash outlet.

Rinse aerator under warm water and gently brush until clean. Use soap to remove stubborn grimes.

Finish by performing eyewash stream check. Refer to flow adjustment instructions (2-6).