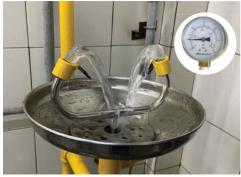

#### **IM-55-AV1X**

Consistently achieve perfect stream

Manually regulate flow to ensure steady stream regardless of pressure

Performs well at approximately 1 bar

Uniquely designed to reduce risk of tampering