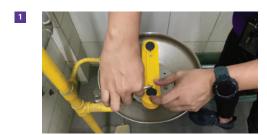

### Please follow the below instructions to achieve perfect flow with your AVIX:

Gently remove screw cap with baby pin.

Activate eyewash by pressing down on push handle. Ensure stream of both outlets is balanced (Both stream touching at centre).

Turn gently until desired stream is achieved. Do not force when fully turned. Turn off eyewash and reactivate after 5 seconds. Check result of adjustment.

Use Philips head screw driver to remove regulator lid.