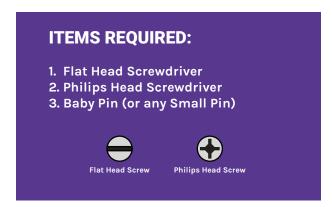

### Please follow the below instructions to achieve perfect flow with your AVIX:

Gently remove screw cap with baby pin.

Activate eyewash by pressing down on push handle. Ensure stream of both outlets is balanced (Both stream touching at centre).

Turn gently until desired stream is achieved. Do not force when fully turned. Turn off eyewash and reactivate after 5 seconds. Check result of adjustment.

Use Philips head screw driver to remove regulator lid.

If adjustment needed, adjust regulator by using Flat head screwdriver.

Reinstall regulator lid and screw сар.

3