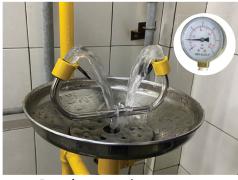

Consistently achieve perfect stream

Manually regulate flow to ensure steady stream regardless of pressure

Performs well at approximately 1 bar

Uniquely designed to reduce risk of tampering

\*IM-55-AV1X eyewash is suitable with previous Method eyewash and shower model.