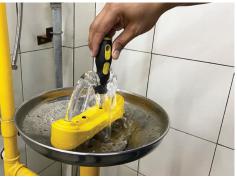

Consistently achieve perfect stream

Manually regulate flow to ensure steady stream regardless of pressure

Performs well at approximately 1 bar

Uniquely designed to reduce risk of tampering

\*IM-55-AV1X eyewash is suitable with previous Method eyewash and shower model.