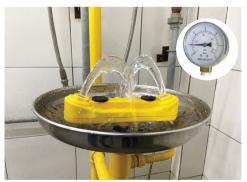

Consistently achieve perfect stream

Manually regulate flow to ensure steady stream regardless of pressure

Performs well at approximately 1 bar

Uniquely designed to reduce risk of tampering

\*IM-55-AV1X eyewash is suitable with previous Method eyewash and shower model.