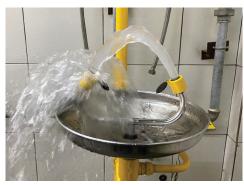

Consistently achieve perfect stream

Manually regulate flow to ensure steady stream regardless of pressure

Performs well at approximately 1 bar

Uniquely designed to reduce risk of tampering

\*IM-55-AV1X eyewash is suitable with previous Method eyewash and shower model.