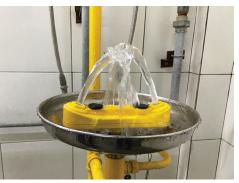

## **CONVENTIONAL EYEWASH**

Occasional unbalanced water stream

Unchecked pressure leads to messy and wet surroundings

Requires supply pressure of 2 bar or more

Parts can be easily tampered or removed

IM-55-AV1X