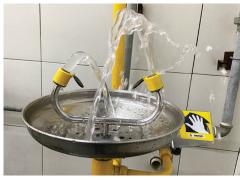

## **CONVENTIONAL EYEWASH**

Occasional unbalanced water stream

Unchecked pressure leads to messy and wet surroundings

Requires supply pressure of 2 bar or more

Parts can be easily tampered or removed

IM-55-AV1X