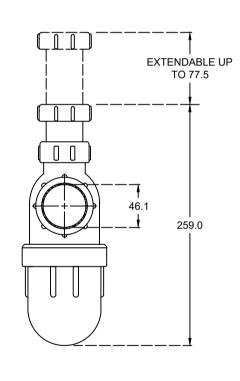

Drawing no : WS/F/MV88/R00 Page : 1 OF 1

Drawing title: MV 88

0

COPYRIGHT (C) METHOD ENTERPRISE

THIS DRAWING AND DESIGN IS THE PROPERTY OF METHOD ENTERPRISE LTD AND IS CONFIDENTIAL. IT MUST NOT BE LOANED COPIED OR COMMUNICATED TO A THIRD PARTY WITHOUT PERMISION.