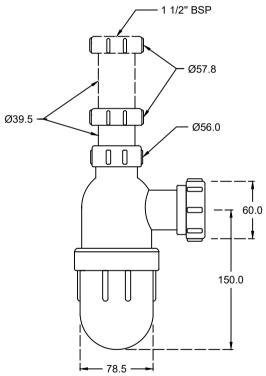

Drawing no : WS/F/MV88/R00 Page : 1 OF 1

Drawing title: MV 88

0

COPYRIGHT (C) METHOD ENTERPRISE

THIS DRAWING AND DESIGN IS THE PROPERTY OF METHOD ENTERPRISE LTD AND IS CONFIDENTIAL. IT MUST NOT BE LOANED COPIED OR COMMUNICATED TO A THIRD PARTY WITHOUT PERMISION.